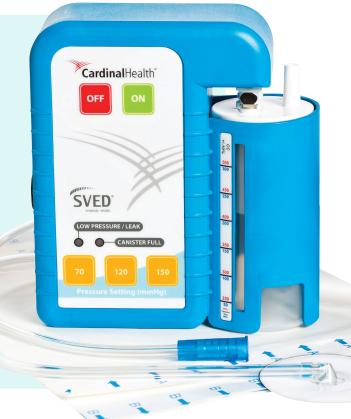

## **Features**

- Intuitive design is easy to use
- Easy to navigate with single button controls
- Small, quiet, lightweight device
- Long battery life (up to 18 hours)
- Standard foam dressing kits and accessories available

- Can be used with simultaneous wound irrigation
- SVED devices have provided therapy for over 1,000,000 patient days and counting\*
- Visual and audible alerts
- Continuous and intermittent therapy modes